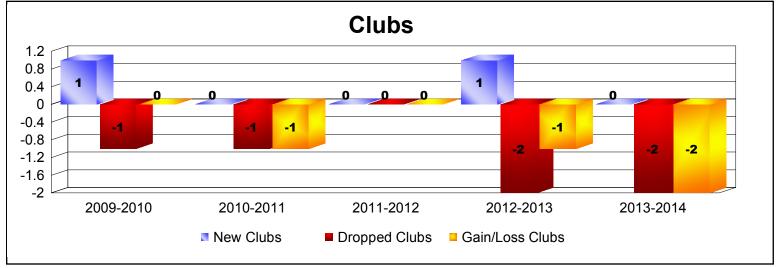

District A 1 As of June 2014 Cumulative

| Year      | New<br>Clubs | Dropped<br>Clubs | Gain/<br>Loss<br>Clubs | New<br>Members | Charter<br>Members | Reinstate<br>Members | Transfer<br>Members | Total<br>Member<br>Added | Total<br>Members<br>Dropped | Gain/<br>Loss<br>Members |
|-----------|--------------|------------------|------------------------|----------------|--------------------|----------------------|---------------------|--------------------------|-----------------------------|--------------------------|
| 2009-2010 | 1            | -1               | 0                      | 63             | 22                 | 1                    | 6                   | 92                       | -90                         | 2                        |
| 2010-2011 | 0            | -1               | -1                     | 99             | 0                  | 2                    | 20                  | 121                      | -107                        | 14                       |
| 2011-2012 | 0            | 0                | 0                      | 80             | 0                  | 1                    | 7                   | 88                       | -89                         | -1                       |
| 2012-2013 | 1            | -2               | -1                     | 83             | 23                 | 3                    | 14                  | 123                      | -119                        | 4                        |
| 2013-2014 | 0            | -2               | -2                     | 158            | 0                  | 1                    | 17                  | 176                      | -131                        | 45                       |
| Average   | 0            | -1               | -1                     | 97             | 9                  | 2                    | 13                  | 120                      | -107                        | 13                       |