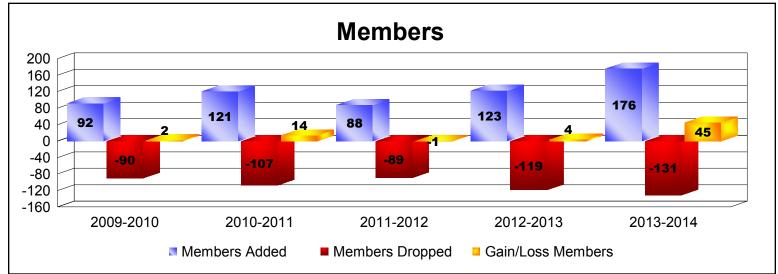

District A 1 As of June 2014 Cumulative

| Year      | New<br>Clubs | Dropped<br>Clubs | Gain/<br>Loss<br>Clubs | New<br>Members | Charter<br>Members | Reinstate<br>Members | Transfer<br>Members | Total<br>Member<br>Added | Total<br>Members<br>Dropped | Gain/<br>Loss<br>Members |
|-----------|--------------|------------------|------------------------|----------------|--------------------|----------------------|---------------------|--------------------------|-----------------------------|--------------------------|
| 2009-2010 | 1            | -1               | 0                      | 63             | 22                 | 1                    | 6                   | 92                       | -90                         | 2                        |
| 2010-2011 | 0            | -1               | -1                     | 99             | 0                  | 2                    | 20                  | 121                      | -107                        | 14                       |
| 2011-2012 | 0            | 0                | 0                      | 80             | 0                  | 1                    | 7                   | 88                       | -89                         | -1                       |
| 2012-2013 | 1            | -2               | -1                     | 83             | 23                 | 3                    | 14                  | 123                      | -119                        | 4                        |
| 2013-2014 | 0            | -2               | -2                     | 158            | 0                  | 1                    | 17                  | 176                      | -131                        | 45                       |
| Average   | 0            | -1               | -1                     | 97             | 9                  | 2                    | 13                  | 120                      | -107                        | 13                       |